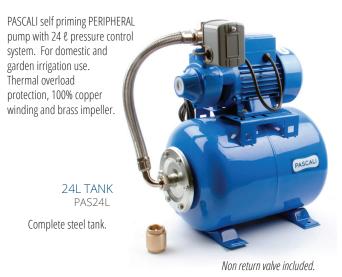

1050 4.0 550 4.6 0 5.2



| TYPE    | POWER (W) | VOLTAGE (V) | INLET | OUTLET | MAX FLOW (m <sup>3</sup> /h) | MAX HEAD (m) | MAX SUCTION (m) |
|---------|-----------|-------------|-------|--------|------------------------------|--------------|-----------------|
| PASQB80 | 750       | 230         | 1″    | 1″     | 3                            | 60           | 8               |
| PASQB60 | 370       | 230         | 1″    | 1″     | 1,6                          | 33           | 8               |

## SELF PRIMING PERIPHERAL PUMP WITH **FLOW CONTROL**

PASQBSK

PASCALI self priming PERIPHERAL pump with flow control. For domestic and garden irrigation use. Thermal overload protection, 100% copper winding and brass impeller.



# SELF PRIMING PERIPHERAL PUMP WITH PRESSURE CONTROL

PASQB/24