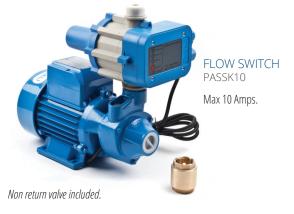

## SELF PRIMING PERIPHERAL PUMP WITH **FLOW CONTROL**

PASQBSK

PASCALI self priming PERIPHERAL pump with flow control. For domestic and garden irrigation use. Thermal overload protection, 100% copper winding and brass impeller.