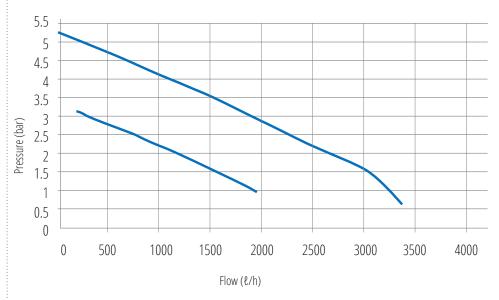

#### FLOW (ℓ/h) PRESSURE (bar) 3380 0.6 3030 1.5 2470 2.2 2.8 2010 1410 3.6 1050 4.0 550 4.6 0 5.2

| TYPE    | POWER (W) | VOLTAGE (V) | INLET | OUTLET | MAX FLOW (m <sup>3</sup> /h) | MAX HEAD (m) | MAX SUCTION (m) |
|---------|-----------|-------------|-------|--------|------------------------------|--------------|-----------------|
| PASQB80 | 750       | 230         | 1″    | 1″     | 3                            | 60           | 8               |
| PASQB60 | 370       | 230         | 1″    | 1″     | 1,6                          | 33           | 8               |